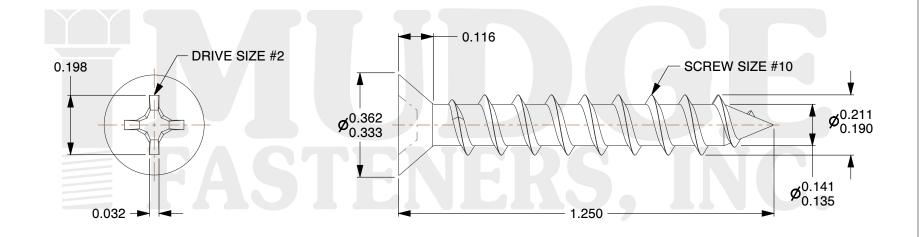

## Notes :

- 1. HEAD STYLE: FLAT HEAD
- 2. DRIVE TYPE: PHILLIPS
- 3. SCREW TYPE: PARTICLE BOARD SCREW
- 4. STANDARD: ANSI B18.6.4
- 5. MATERIAL: CARBON STEEL
- 6. FINISH: PLAIN

| FASTENERS, INC.          | This file and any associated information and specifications are<br>provided for reference and evaluation purposes only and are<br>subject to change without notice. Mudge Fasteners makes no<br>representations, warranties, or guarantees as to the<br>appropriateness, accuracy, completeness, or suitability for any<br>purpose of the file, information, or specification. You are | This drawing is the property of<br>Mudge Fasteners. It contains<br>confidential proprietary<br>information that is Mudge<br>Fasteners property. Do not<br>disclose to or duplicate for<br>others except as authorized by<br>Mudge Fasteners. | COMPONENT<br>DESCRIPTION | 10X1-1/4 PHIL FLAT PBS<br>, PLAIN | UNIT<br>INCH<br>SHEET<br>1 of 1 |
|--------------------------|----------------------------------------------------------------------------------------------------------------------------------------------------------------------------------------------------------------------------------------------------------------------------------------------------------------------------------------------------------------------------------------|----------------------------------------------------------------------------------------------------------------------------------------------------------------------------------------------------------------------------------------------|--------------------------|-----------------------------------|---------------------------------|
|                          | solely responsible for the use of the file, information, and specifications.                                                                                                                                                                                                                                                                                                           |                                                                                                                                                                                                                                              | PART NUMBER              | 10210C125PN                       | SCALE                           |
| & www.mudgefasteners.com |                                                                                                                                                                                                                                                                                                                                                                                        |                                                                                                                                                                                                                                              | MATERIAL                 | CARBON STEEL                      | 3.130                           |