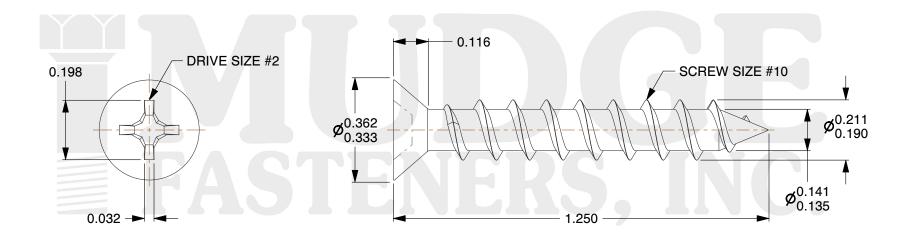

## Notes:

1. HEAD STYLE: FLAT HEAD 2. DRIVE TYPE: PHILLIPS

3. SCREW TYPE: PARTICLE BOARD SCREW

4. STANDARD: ANSI B18.6.45. MATERIAL: CARBON STEEL

6. FINISH: BLACK OXIDE

g www.mudgefasteners.com

This file and any associated information and specifications are provided for reference and evaluation purposes only and are subject to change without notice. Mudge Fasteners makes no representations, warranties, or guarantees as to the appropriateness, accuracy, completeness, or suitability for any purpose of the file, information, or specification. You are solely responsible for the use of the file, information, and specifications.

| COMPONENT<br>DESCRIPTION | 10X1-1/4 PHIL FLAT PBS<br>, BLACK OX | UNIT   |
|--------------------------|--------------------------------------|--------|
|                          |                                      | INCH   |
|                          |                                      | SHEET  |
|                          |                                      | 1 of 1 |
| PART NUMBER              | 10210C125BO                          | SCALE  |
| MATERIAL                 | CARBON STEEL                         | 3.130  |