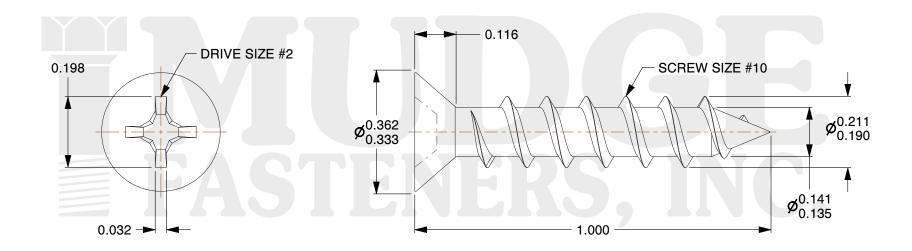

## Notes:

1. HEAD STYLE: FLAT HEAD 2. DRIVE TYPE: PHILLIPS

3. SCREW TYPE: PARTICLE BOARD SCREW

4. STANDARD: ANSI B18.6.45. MATERIAL: CARBON STEEL

6. FINISH: BLACK

@ www.mudgefasteners.com

This file and any associated information and specifications are provided for reference and evaluation purposes only and are subject to change without notice. Mudge Fasteners makes no representations, warranties, or guarantees as to the appropriateness, accuracy, completeness, or suitability for any purpose of the file, information, or specification. You are solely responsible for the use of the file, information, and specifications.

|                          |                           | UNIT   |
|--------------------------|---------------------------|--------|
| COMPONENT<br>DESCRIPTION | 10X1 PH FLAT PBS<br>BLACK | INCH   |
|                          |                           | SHEET  |
|                          |                           | 1 of 1 |
| PART NUMBER              | 10210C100BO               | SCALE  |
| MATERIAL                 | CARBON STEEL              | 3.711  |