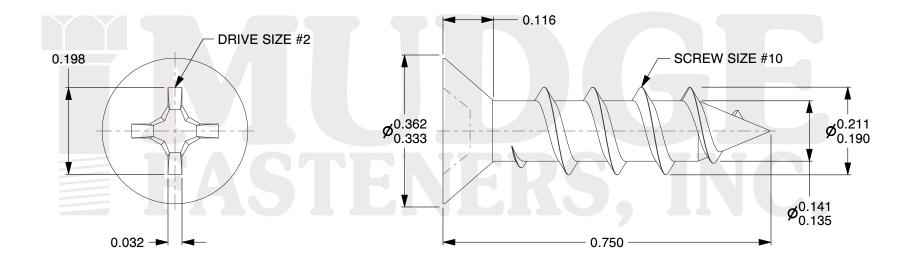

## Notes:

1. HEAD STYLE: FLAT HEAD 2. DRIVE TYPE: PHILLIPS

3. SCREW TYPE: PARTICLE BOARD SCREW

4. STANDARD: ANSI B18.6.45. MATERIAL: CARBON STEEL

6. FINISH: ZINC PLATED

This file and any associated information and specifications are provided for reference and evaluation purposes only and are subject to change without notice. Mudge Fasteners makes no representations, warranties, or guarantees as to the appropriateness, accuracy, completeness, or suitability for any purpose of the file, information, or specification. You are solely responsible for the use of the file, information, and specifications.

|                          |                                 | UNIT   |
|--------------------------|---------------------------------|--------|
| COMPONENT<br>DESCRIPTION | #10X3/4 PHILLIPS FLAT PBS<br>ZC | INCH   |
|                          |                                 | SHEET  |
|                          |                                 | 1 of 1 |
| PART NUMBER              | 10210C075ZC                     | SCALE  |
| MATERIAL                 | CARBON STEEL                    | 4.556  |