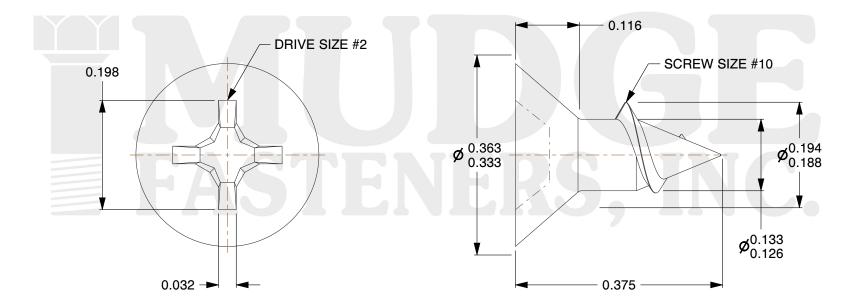

## Notes:

1. HEAD STYLE: FLAT HEAD 2. DRIVE TYPE: PHILLIPS

3. SCREW TYPE: PARTICLE BOARD SCREW

4. STANDARD: ANSI B18.6.4 5. THREAD TYPE: TYPE A

6. MATERIAL: 18-8 STAINLESS STEEL

7. FINISH: BLACK OXIDE

This file and any associated information and specifications are provided for reference and evaluation purposes only and are subject to change without notice. Mudge Fasteners makes no representations, warranties, or guarantees as to the appropriateness, accuracy, completeness, or suitability for any purpose of the file, information, or specification. You are solely responsible for the use of the file, information, and specifications.

|                          |                                          | UNIT   |
|--------------------------|------------------------------------------|--------|
| COMPONENT<br>DESCRIPTION | #10X3/8 PHILLIPS FLAT PBS<br>BLACK OXIDE | INCH   |
|                          |                                          | SHEET  |
|                          |                                          | 1 of 1 |
| PART NUMBER              | 10210C037BO                              | SCALE  |
| MATERIAL                 | CARBON STEEL                             | 5.755  |