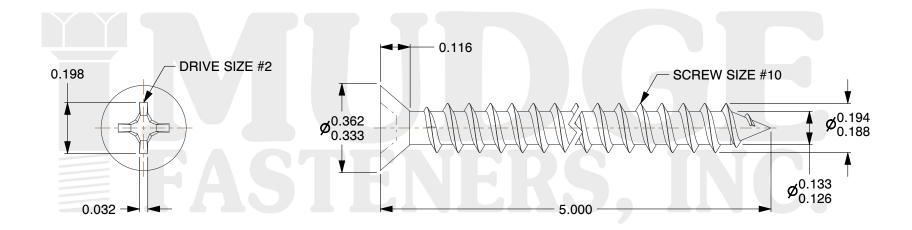

## Notes:

1. HEAD STYLE: FLAT HEAD 2. DRIVE TYPE: PHILLIPS

3. SCREW TYPE: SHEET METAL SCREW

4. STANDARD: ANSI B18.6.4

5. MATERIAL: 18-8 STAINLESS STEEL

@www.mudgefasteners.com

This file and any associated information and specifications are provided for reference and evaluation purposes only and are subject to change without notice. Mudge Fasteners makes no representations, warranties, or guarantees as to the appropriateness, accuracy, completeness, or suitability for any purpose of the file, information, or specification. You are solely responsible for the use of the file, information, and specifications.

|                          |                                      | UNIT   |
|--------------------------|--------------------------------------|--------|
| COMPONENT<br>DESCRIPTION | #10X5 PHILLIPS FLAT SMS<br>STAINLESS | INCH   |
|                          |                                      | SHEET  |
|                          |                                      | 1 of 1 |
| PART NUMBER              | 10210A500SS                          | SCALE  |
| MATERIAL                 | STAINLESS STEEL                      | 2.677  |