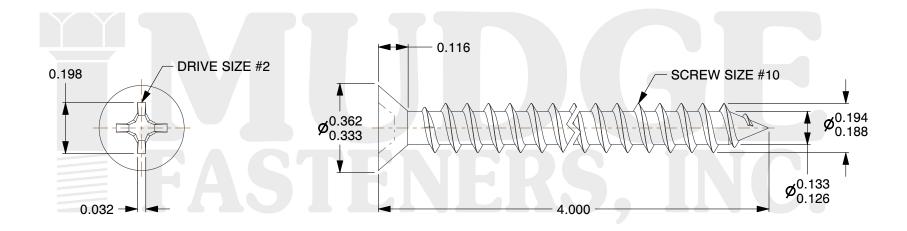

## Notes:

1. HEAD STYLE: FLAT HEAD 2. DRIVE TYPE: PHILLIPS

3. SCREW TYPE: SHEET METAL SCREW

4. STANDARD: ANSI B18.6.4

5. MATERIAL: 18-8 STAINLESS STEEL

@ www.mudgefasteners.com

This file and any associated information and specifications are provided for reference and evaluation purposes only and are subject to change without notice. Mudge Fasteners makes no representations, warranties, or guarantees as to the appropriateness, accuracy, completeness, or suitability for any purpose of the file, information, or specification. You are solely responsible for the use of the file, information, and specifications.

|                          |                                                  | UNIT   |
|--------------------------|--------------------------------------------------|--------|
| COMPONENT<br>DESCRIPTION | #10X4 PHILLIPS FLAT SMS<br>STAINLESS GREEN PAINT | INCH   |
|                          |                                                  | SHEET  |
|                          |                                                  | 1 of 1 |
| PART NUMBER              | 10210A400SSGP                                    | SCALE  |
| MATERIAL                 | STAINLESS STEEL                                  | 2.677  |