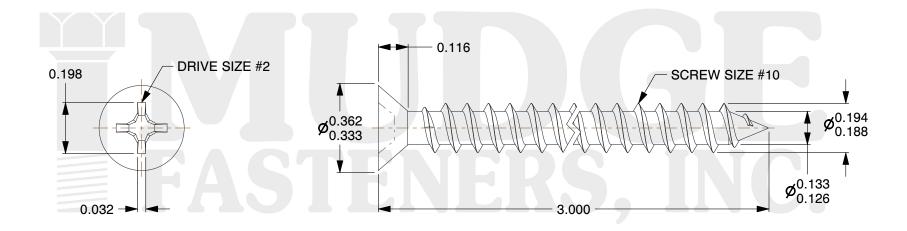

## Notes:

1. HEAD STYLE: FLAT HEAD 2. DRIVE TYPE: PHILLIPS

3. SCREW TYPE: SHEET METAL SCREW

4. STANDARD: ANSI B18.6.4

5. MATERIAL: 316 STAINLESS STEEL

@ www.mudgefasteners.com

This file and any associated information and specifications are provided for reference and evaluation purposes only and are subject to change without notice. Mudge Fasteners makes no representations, warranties, or guarantees as to the appropriateness, accuracy, completeness, or suitability for any purpose of the file, information, or specification. You are solely responsible for the use of the file, information, and specifications.

| COMPONENT<br>DESCRIPTION | #10X3 PHIL FLAT SMS<br>STAINLESS TYPE 316 | UNIT   |
|--------------------------|-------------------------------------------|--------|
|                          |                                           | INCH   |
|                          |                                           | SHEET  |
|                          |                                           | 1 of 1 |
| PART NUMBER              | 10210A300SS316                            | SCALE  |
| MATERIAL                 | 316 STAINLESS STEEL                       | 2.677  |