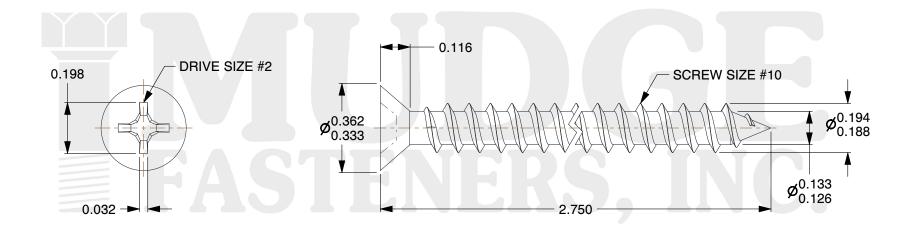

## Notes:

1. HEAD STYLE: FLAT HEAD 2. DRIVE TYPE: PHILLIPS

3. SCREW TYPE: SHEET METAL SCREW

4. STANDARD: ANSI B18.6.4

5. MATERIAL: 18-8 STAINLESS STEEL

@ www.mudgefasteners.com

This file and any associated information and specifications are provided for reference and evaluation purposes only and are subject to change without notice. Mudge Fasteners makes no representations, warranties, or guarantees as to the appropriateness, accuracy, completeness, or suitability for any purpose of the file, information, or specification. You are solely responsible for the use of the file, information, and specifications.

|                          |                                          | UNIT   |
|--------------------------|------------------------------------------|--------|
| COMPONENT<br>DESCRIPTION | #10X2-3/4 PHILLIPS FLAT SMS<br>STAINLESS | INCH   |
|                          |                                          | SHEET  |
|                          |                                          | 1 of 1 |
| PART NUMBER              | 10210A275SS                              | SCALE  |
| MATERIAL                 | STAINLESS STEEL                          | 2.677  |