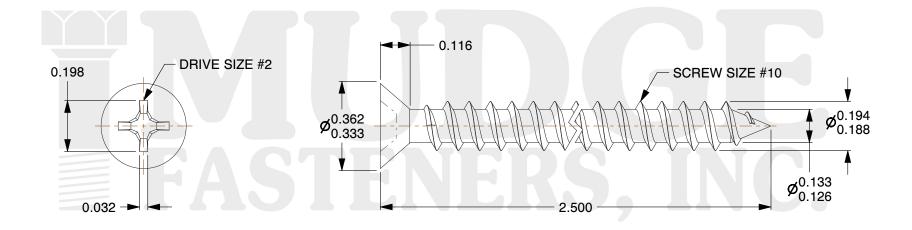

## Notes:

1. HEAD STYLE: FLAT HEAD 2. DRIVE TYPE: PHILLIPS

3. SCREW TYPE: SHEET METAL SCREW

4. STANDARD: ANSI B18.6.4

5. MATERIAL: 18-8 STAINLESS STEEL

6. FINISH: BLACK OXIDE

@www.mudgefasteners.com

This file and any associated information and specifications are provided for reference and evaluation purposes only and are subject to change without notice. Mudge Fasteners makes no representations, warranties, or guarantees as to the appropriateness, accuracy, completeness, or suitability for any purpose of the file, information, or specification. You are solely responsible for the use of the file, information, and specifications.

|                          |                                                       | UNIT   |
|--------------------------|-------------------------------------------------------|--------|
| COMPONENT<br>DESCRIPTION | #10X2-1/2 PHILLIPS FLAT SMS<br>STAINLESS, BLACK OXIDE | INCH   |
|                          |                                                       | SHEET  |
|                          |                                                       | 1 of 1 |
| PART NUMBER              | 10210A250SSBO                                         | SCALE  |
| MATERIAL                 | STAINLESS STEEL                                       | 2.677  |