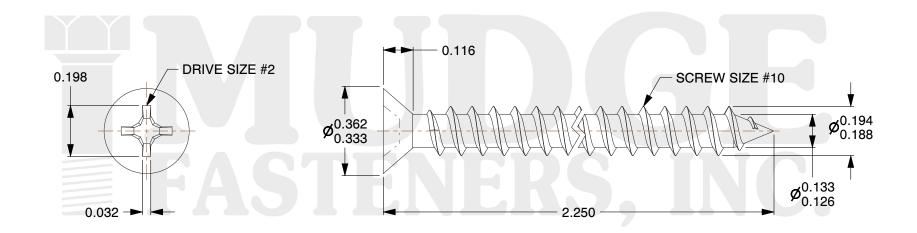

## Notes:

1. HEAD STYLE: FLAT HEAD 2. DRIVE TYPE: PHILLIPS

3. SCREW TYPE: SHEET METAL SCREW

4. STANDARD: ANSI B18.6.45. MATERIAL: CARBON STEEL

g www.mudgefasteners.com

This file and any associated information and specifications are provided for reference and evaluation purposes only and are subject to change without notice. Mudge Fasteners makes no representations, warranties, or guarantees as to the appropriateness, accuracy, completeness, or suitability for any purpose of the file, information, or specification. You are solely responsible for the use of the file, information, and specifications.

|                          |                                             | UNIT   |
|--------------------------|---------------------------------------------|--------|
| COMPONENT<br>DESCRIPTION | #10X2-1/4 PHILLIPS FLAT SMS<br>STAINLESS SL | INCH   |
|                          |                                             | SHEET  |
|                          |                                             | 1 of 1 |
| PART NUMBER              | 10210A225SS                                 | SCALE  |
| MATERIAL                 | CARBON STEEL                                | 2.677  |