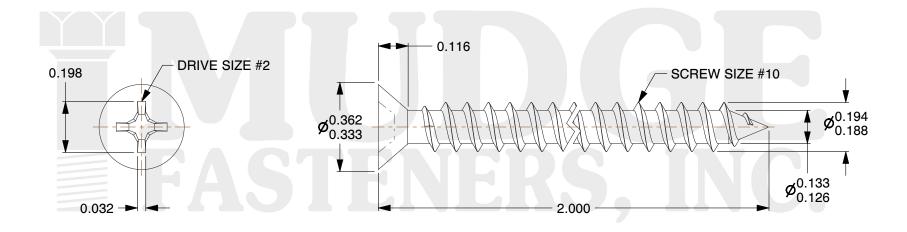

## Notes:

1. HEAD STYLE: FLAT HEAD 2. DRIVE TYPE: PHILLIPS

3. SCREW TYPE: SHEET METAL SCREW

4. STANDARD: ANSI B18.6.4

5. MATERIAL: 18-8 STAINLESS STEEL

6. FINISH: BLACK ZINC

@ www.mudgefasteners.com

This file and any associated information and specifications are provided for reference and evaluation purposes only and are subject to change without notice. Mudge Fasteners makes no representations, warranties, or guarantees as to the appropriateness, accuracy, completeness, or suitability for any purpose of the file, information, or specification. You are solely responsible for the use of the file, information, and specifications.

| COMPONENT<br>DESCRIPTION | 10X 2 PHIL FLAT SMS<br>STAINLESS BLACK ZC | UNIT   |
|--------------------------|-------------------------------------------|--------|
|                          |                                           | INCH   |
|                          |                                           | SHEET  |
|                          |                                           | 1 of 1 |
| PART NUMBER              | 10210A200SSZ4                             | SCALE  |
| MATERIAL                 | STAINLESS STEEL                           | 2.677  |