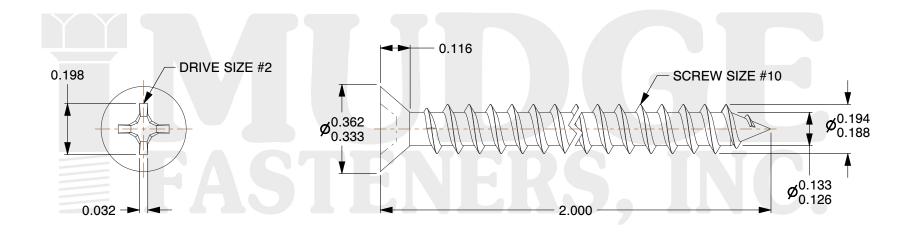

## Notes:

1. HEAD STYLE: FLAT HEAD 2. DRIVE TYPE: PHILLIPS

3. SCREW TYPE: SHEET METAL SCREW

4. STANDARD: ANSI B18.6.4

5. MATERIAL: 18-8 STAINLESS STEEL

@www.mudgefasteners.com

This file and any associated information and specifications are provided for reference and evaluation purposes only and are subject to change without notice. Mudge Fasteners makes no representations, warranties, or guarantees as to the appropriateness, accuracy, completeness, or suitability for any purpose of the file, information, or specification. You are solely responsible for the use of the file, information, and specifications.

| COMPONENT<br>DESCRIPTION | #10X2 PHILLIPS FLAT SMS<br>STAINLESS STEEL | UNIT   |
|--------------------------|--------------------------------------------|--------|
|                          |                                            | INCH   |
|                          |                                            | SHEET  |
|                          |                                            | 1 of 1 |
| PART NUMBER              | 10210A200SS                                | SCALE  |
| MATERIAL                 | STAINLESS STEEL                            | 2.677  |