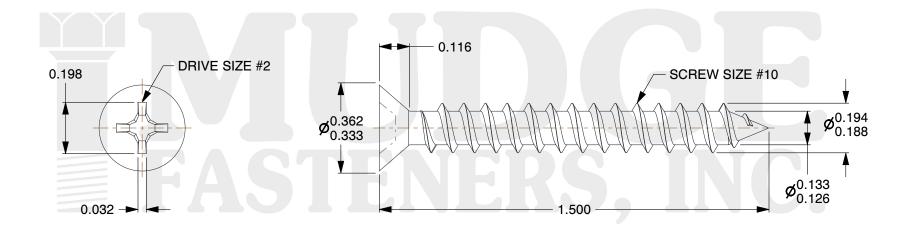

## Notes:

1. HEAD STYLE: FLAT HEAD 2. DRIVE TYPE: PHILLIPS

3. SCREW TYPE: SHEET METAL SCREW

4. STANDARD: ANSI B18.6.4

5. MATERIAL: 18-8 STAINLESS STEEL

6. FINISH: BLACK OXIDE

@ www.mudgefasteners.com

This file and any associated information and specifications are provided for reference and evaluation purposes only and are subject to change without notice. Mudge Fasteners makes no representations, warranties, or guarantees as to the appropriateness, accuracy, completeness, or suitability for any purpose of the file, information, or specification. You are solely responsible for the use of the file, information, and specifications.

| COMPONENT<br>DESCRIPTION | #10X1-1/2 PHILLIPS FLAT SMS<br>STAINLESS ST BLACK OXIDE | UNIT   |
|--------------------------|---------------------------------------------------------|--------|
|                          |                                                         | INCH   |
|                          |                                                         | SHEET  |
|                          |                                                         | 1 of 1 |
| PART NUMBER              | 10210A150SSBO                                           | SCALE  |
| MATERIAL                 | STAINLESS STEEL                                         | 2.706  |