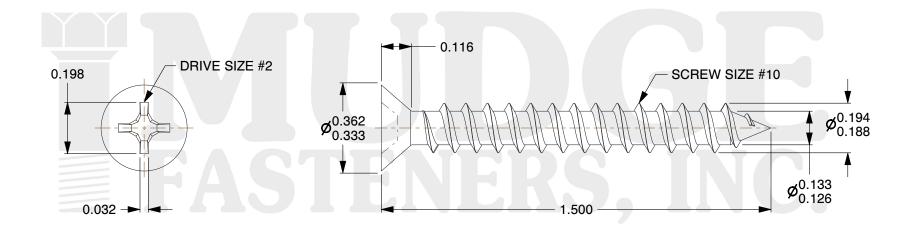

## Notes:

1. HEAD STYLE: FLAT HEAD 2. DRIVE TYPE: PHILLIPS

3. SCREW TYPE: SHEET METAL SCREW

4. STANDARD: ANSI B18.6.4

5. MATERIAL: 316 STAINLESS STEEL

@www.mudgefasteners.com

This file and any associated information and specifications are provided for reference and evaluation purposes only and are subject to change without notice. Mudge Fasteners makes no representations, warranties, or guarantees as to the appropriateness, accuracy, completeness, or suitability for any purpose of the file, information, or specification. You are solely responsible for the use of the file, information, and specifications.

|                          |                                                      | UNIT   |
|--------------------------|------------------------------------------------------|--------|
| COMPONENT<br>DESCRIPTION | #10X1-1/2 PHILLIPS FLAT SMS<br>*316* STAINLESS STEEL | INCH   |
|                          |                                                      | SHEET  |
|                          |                                                      | 1 of 1 |
| PART NUMBER              | 10210A150SS316                                       | SCALE  |
| MATERIAL                 | 316 STAINLESS STEEL                                  | 2.706  |