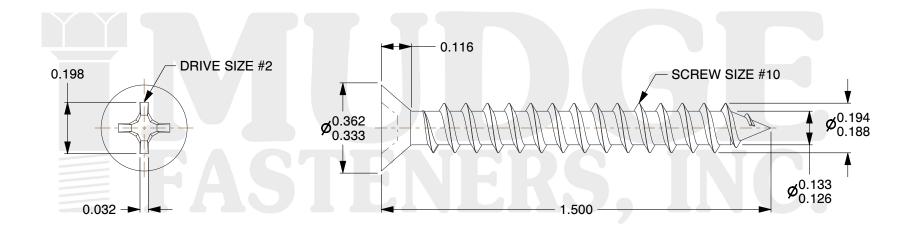

## Notes:

1. HEAD STYLE: FLAT HEAD 2. DRIVE TYPE: PHILLIPS

3. SCREW TYPE: SHEET METAL SCREW

4. STANDARD: ANSI B18.6.4

5. MATERIAL: 18-8 STAINLESS STEEL

@ www.mudgefasteners.com

This file and any associated information and specifications are provided for reference and evaluation purposes only and are subject to change without notice. Mudge Fasteners makes no representations, warranties, or guarantees as to the appropriateness, accuracy, completeness, or suitability for any purpose of the file, information, or specification. You are solely responsible for the use of the file, information, and specifications.

|                          |                                             | UNIT   |
|--------------------------|---------------------------------------------|--------|
| COMPONENT<br>DESCRIPTION | #10X1-1/2 PHILLIPS FLAT SMS<br>STAINLESS ST | INCH   |
|                          |                                             | SHEET  |
|                          |                                             | 1 of 1 |
| PART NUMBER              | 10210A150SS                                 | SCALE  |
| MATERIAL                 | STAINLESS STEEL                             | 2.706  |