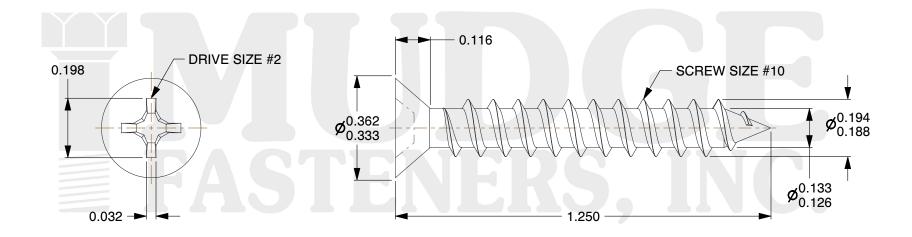

## Notes:

1. HEAD STYLE: FLAT HEAD 2. DRIVE TYPE: PHILLIPS

3. SCREW TYPE: SHEET METAL SCREW

4. STANDARD: ANSI B18.6.4

5. MATERIAL: 316 STAINLESS STEEL

g www.mudgefasteners.com

This file and any associated information and specifications are provided for reference and evaluation purposes only and are subject to change without notice. Mudge Fasteners makes no representations, warranties, or guarantees as to the appropriateness, accuracy, completeness, or suitability for any purpose of the file, information, or specification. You are solely responsible for the use of the file, information, and specifications.

|                          |                                              | UNIT   |
|--------------------------|----------------------------------------------|--------|
| COMPONENT<br>DESCRIPTION | #10X1-1/4 PHILLIPS FLAT SMS<br>316 STAINLESS | INCH   |
|                          |                                              | SHEET  |
|                          |                                              | 1 of 1 |
| PART NUMBER              | 10210A125SS316                               | SCALE  |
| MATERIAL                 | 316 STAINLESS STEEL                          | 3.130  |