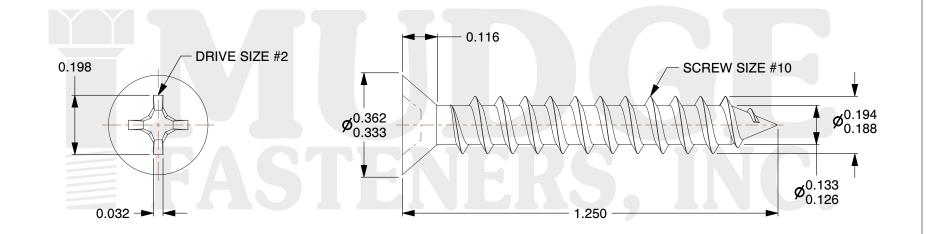

## 1. HEAD STYLE: FLAT HEAD

- 2. DRIVE TYPE: PHILLIPS
- 3. SCREW TYPE: SHEET METAL SCREW
- 4. STANDARD: ANSI B18.6.4
- 5. MATERIAL: CARBON STEEL

| MUDGE                    | This file and any associated information and specifications are<br>provided for reference and evaluation purposes only and are<br>subject to change without notice. Mudge Fasteners makes no<br>representations, warranties, or guarantees as to the | This drawing is the property of<br>Mudge Fasteners. It contains<br>confidential proprietary<br>information that is Mudge<br>Fasteners property. Do not<br>disclose to or duplicate for<br>others except as authorized by<br>Mudge Fasteners. | COMPONENT<br>DESCRIPTION | #10X1-1/4 PHILLIPS FLAT SMS<br>STAINLESS SL | UNIT   |
|--------------------------|------------------------------------------------------------------------------------------------------------------------------------------------------------------------------------------------------------------------------------------------------|----------------------------------------------------------------------------------------------------------------------------------------------------------------------------------------------------------------------------------------------|--------------------------|---------------------------------------------|--------|
|                          |                                                                                                                                                                                                                                                      |                                                                                                                                                                                                                                              |                          |                                             | INCH   |
|                          |                                                                                                                                                                                                                                                      |                                                                                                                                                                                                                                              |                          |                                             | SHEET  |
| FASTENERS, INC.          | appropriateness, accuracy, completeness, or suitability for any<br>purpose of the file, information, or specification. You are                                                                                                                       |                                                                                                                                                                                                                                              |                          |                                             | 1 of 1 |
|                          | solely responsible for the use of the file, information, and                                                                                                                                                                                         |                                                                                                                                                                                                                                              | PART NUMBER              | 10210A125SS                                 | SCALE  |
| & www.mudgefasteners.com |                                                                                                                                                                                                                                                      |                                                                                                                                                                                                                                              | MATERIAL                 | CARBON STEEL                                | 3.130  |