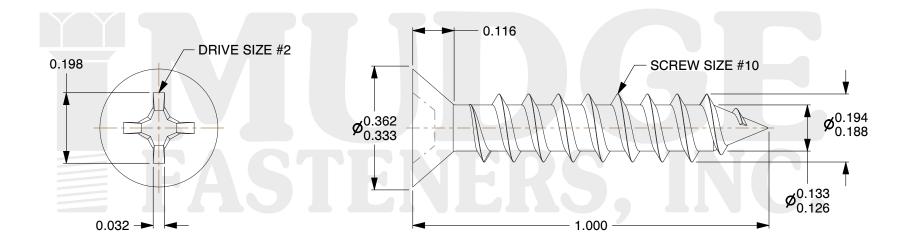

## Notes:

1. HEAD STYLE: FLAT HEAD 2. DRIVE TYPE: PHILLIPS

3. SCREW TYPE: SHEET METAL SCREW

4. STANDARD: ANSI B18.6.4

5. MATERIAL: 18-8 STAINLESS STEEL

@ www.mudgefasteners.com

This file and any associated information and specifications are provided for reference and evaluation purposes only and are subject to change without notice. Mudge Fasteners makes no representations, warranties, or guarantees as to the appropriateness, accuracy, completeness, or suitability for any purpose of the file, information, or specification. You are solely responsible for the use of the file, information, and specifications.

|                          |                                                | UNIT   |
|--------------------------|------------------------------------------------|--------|
| COMPONENT<br>DESCRIPTION | #10X1 DURA-CON® PHILLIPS FLAT SMS<br>STAINLESS | INCH   |
|                          |                                                | SHEET  |
|                          |                                                | 1 of 1 |
| PART NUMBER              | 10210A100SSDC                                  | SCALE  |
| MATERIAL                 | STAINLESS STEEL                                | 3.711  |