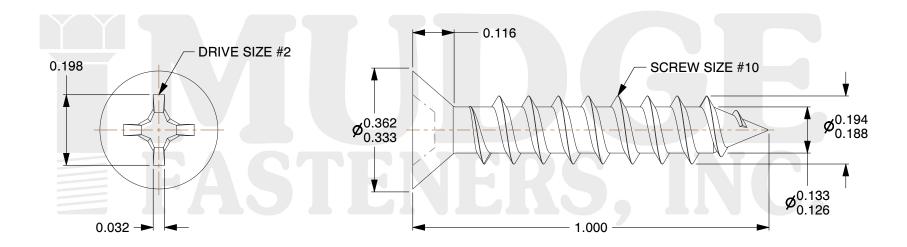

## Notes:

1. HEAD STYLE: FLAT HEAD 2. DRIVE TYPE: PHILLIPS

3. SCREW TYPE: SHEET METAL SCREW

4. STANDARD: ANSI B18.6.4

5. MATERIAL: 316 STAINLESS STEEL

@ www.mudgefasteners.com

This file and any associated information and specifications are provided for reference and evaluation purposes only and are subject to change without notice. Mudge Fasteners makes no representations, warranties, or guarantees as to the appropriateness, accuracy, completeness, or suitability for any purpose of the file, information, or specification. You are solely responsible for the use of the file, information, and specifications.

|                          |                                                         | UNIT   |
|--------------------------|---------------------------------------------------------|--------|
| COMPONENT<br>DESCRIPTION | #10X1 PHILLIPS FLAT TYPE A SMS<br>STAINLESS STEEL T-316 | INCH   |
|                          |                                                         | SHEET  |
|                          |                                                         | 1 of 1 |
| PART NUMBER              | 10210A100SS316                                          | SCALE  |
| MATERIAL                 | 316 STAINLESS STEEL                                     | 3.711  |