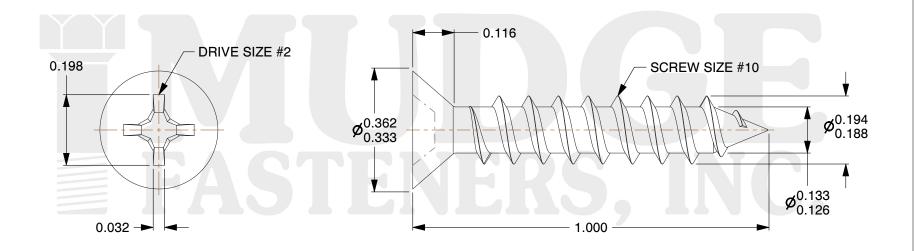

## 1. HEAD STYLE: FLAT HEAD

- 2. DRIVE TYPE: PHILLIPS
- 3. SCREW TYPE: SHEET METAL SCREW
- 4. STANDARD: ANSI B18.6.4
- 5. MATERIAL: 18-8 STAINLESS STEEL

| $\equiv$ FASTENERS, INC. | NC. appropriateness, accuracy, completeness, or suitability for any purpose of the file, information, or specification. You are solely responsible for the use of the file, information, and | This drawing is the property of<br>Mudge Fasteners. It contains<br>confidential proprietary<br>information that is Mudge<br>Fasteners property. Do not<br>disclose to or duplicate for<br>others except as authorized by<br>Mudge Fasteners. | COMPONENT<br>DESCRIPTION | #10X1 PHILLIPS FLAT SMS<br>STAINLESS STEEL | UNIT<br>INCH<br>SHEET |
|--------------------------|----------------------------------------------------------------------------------------------------------------------------------------------------------------------------------------------|----------------------------------------------------------------------------------------------------------------------------------------------------------------------------------------------------------------------------------------------|--------------------------|--------------------------------------------|-----------------------|
|                          |                                                                                                                                                                                              |                                                                                                                                                                                                                                              |                          |                                            | 1 of 1                |
|                          |                                                                                                                                                                                              |                                                                                                                                                                                                                                              | PART NUMBER              | 10210A100SS                                | SCALE                 |
| & www.mudgefasteners.com |                                                                                                                                                                                              |                                                                                                                                                                                                                                              | MATERIAL                 | STAINLESS STEEL                            | 3.711                 |