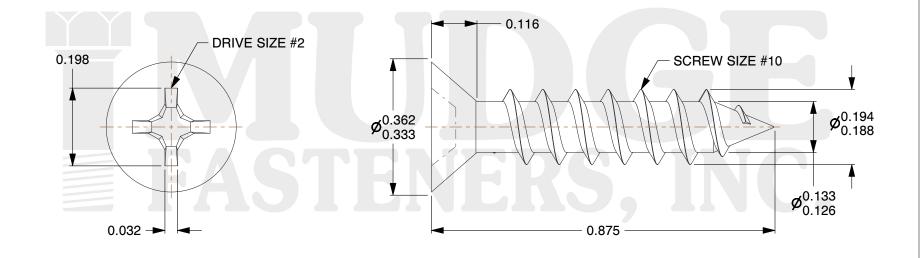

## 1. HEAD STYLE: FLAT HEAD

- 2. DRIVE TYPE: PHILLIPS
- 3. SCREW TYPE: SHEET METAL SCREW
- 4. STANDARD: ANSI B18.6.4
- 5. MATERIAL: 18-8 STAINLESS STEEL

| FASTENERS, INC.          | This file and any associated information and specifications are<br>provided for reference and evaluation purposes only and are<br>subject to change without notice. Mudge Fasteners makes no<br>representations, warranties, or guarantees as to the<br>appropriateness, accuracy, completeness, or suitability for any<br>purpose of the file, information, or specification. You are | This drawing is the property of<br>Mudge Fasteners. It contains<br>confidential proprietary<br>information that is Mudge<br>Fasteners property. Do not<br>disclose to or duplicate for<br>others except as authorized by<br>Mudge Fasteners. | COMPONENT<br>DESCRIPTION | #10X7/8 PHILLIPS FLAT SMS<br>STAINLESS | UNIT<br>INCH<br>SHEET<br>1 of 1 |
|--------------------------|----------------------------------------------------------------------------------------------------------------------------------------------------------------------------------------------------------------------------------------------------------------------------------------------------------------------------------------------------------------------------------------|----------------------------------------------------------------------------------------------------------------------------------------------------------------------------------------------------------------------------------------------|--------------------------|----------------------------------------|---------------------------------|
|                          | solely responsible for the use of the file, information, and specifications.                                                                                                                                                                                                                                                                                                           |                                                                                                                                                                                                                                              | PART NUMBER              | 10210A087SS                            | SCALE                           |
| & www.mudgefasteners.com |                                                                                                                                                                                                                                                                                                                                                                                        |                                                                                                                                                                                                                                              | MATERIAL                 | STAINLESS STEEL                        | 4.090                           |