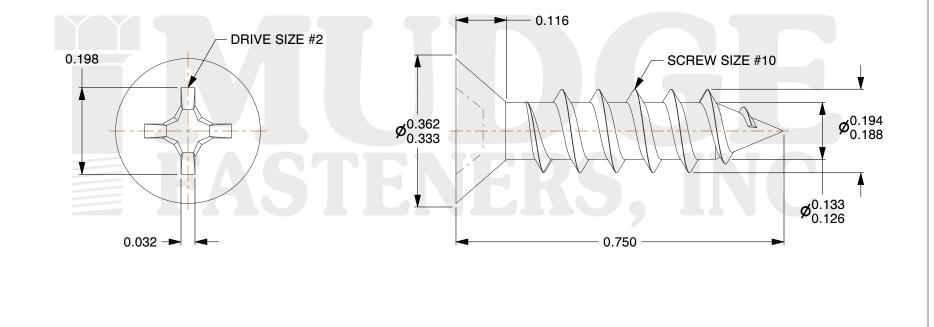

## 1. HEAD STYLE: FLAT HEAD

- 2. DRIVE TYPE: PHILLIPS
- 3. SCREW TYPE: SHEET METAL SCREW
- 4. STANDARD: ANSI B18.6.4
- 5. MATERIAL: 18-8 STAINLESS STEEL

| FASTENERS, INC.          | This file and any associated information and specifications are<br>provided for reference and evaluation purposes only and are<br>subject to change without notice. Mudge Fasteners makes no<br>representations, warranties, or guarantees as to the<br>appropriateness, accuracy, completeness, or suitability for any<br>purpose of the file, information, or specification. You are | Mudge Fasteners. It contains<br>confidential proprietary<br>information that is Mudge | COMPONENT<br>DESCRIPTION | #10X3/4 PHILLIPS FLAT SMS<br>STAINLESS WHITE PAINT | UNIT<br>INCH<br>SHEET<br>1 of 1 |
|--------------------------|----------------------------------------------------------------------------------------------------------------------------------------------------------------------------------------------------------------------------------------------------------------------------------------------------------------------------------------------------------------------------------------|---------------------------------------------------------------------------------------|--------------------------|----------------------------------------------------|---------------------------------|
|                          | solely responsible for the use of the file, information, and                                                                                                                                                                                                                                                                                                                           |                                                                                       | PART NUMBER              | 10210A075SSWP                                      | SCALE                           |
| & www.mudgefasteners.com |                                                                                                                                                                                                                                                                                                                                                                                        |                                                                                       | MATERIAL                 | STAINLESS STEEL                                    | 4.556                           |