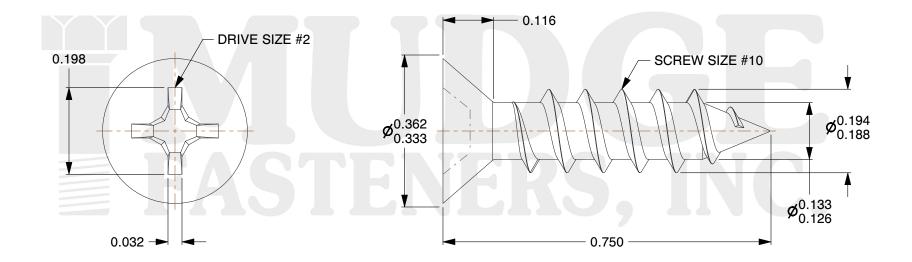

## Notes:

1. HEAD STYLE: FLAT HEAD 2. DRIVE TYPE: PHILLIPS

3. SCREW TYPE: SHEET METAL SCREW

4. STANDARD: ANSI B18.6.4

5. MATERIAL: 18-8 STAINLESS STEEL

This file and any associated information and specifications are provided for reference and evaluation purposes only and are subject to change without notice. Mudge Fasteners makes no representations, warranties, or guarantees as to the appropriateness, accuracy, completeness, or suitability for any purpose of the file, information, or specification. You are solely responsible for the use of the file, information, and specifications.

| COMPONENT<br>DESCRIPTION | #10X3/4 PHILLIPS FLAT SMS<br>STAINLESS REGAL WHITE PAINT | UNIT   |
|--------------------------|----------------------------------------------------------|--------|
|                          |                                                          | INCH   |
|                          |                                                          | SHEET  |
|                          |                                                          | 1 of 1 |
| PART NUMBER              | 10210A075SSRWP                                           | SCALE  |
| MATERIAL                 | STAINLESS STEEL                                          | 4.556  |