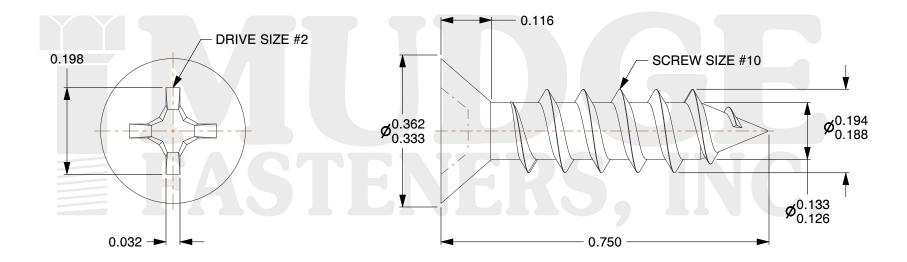

## Notes:

1. HEAD STYLE: FLAT HEAD 2. DRIVE TYPE: PHILLIPS

3. SCREW TYPE: SHEET METAL SCREW

4. STANDARD: ANSI B18.6.4

5. MATERIAL: 18-8 STAINLESS STEEL

subject to change without notice. Mudge Fasteners makes no representations, warranties, or guarantees as to the appropriateness, accuracy, completeness, or suitability for any purpose of the file, information, or specification. You are solely responsible for the use of the file, information, and specifications.

| COMPONENT<br>DESCRIPTION | #10X3/4 PHILLIPS FLAT SMS<br>STAINLESS STL -LIGHT GRAY #UC137140 | UNIT   |
|--------------------------|------------------------------------------------------------------|--------|
|                          |                                                                  | INCH   |
|                          |                                                                  | SHEET  |
|                          |                                                                  | 1 of 1 |
| PART NUMBER              | 10210A075SSLG                                                    | SCALE  |
| MATERIAL                 | STAINLESS STEEL                                                  | 4.556  |