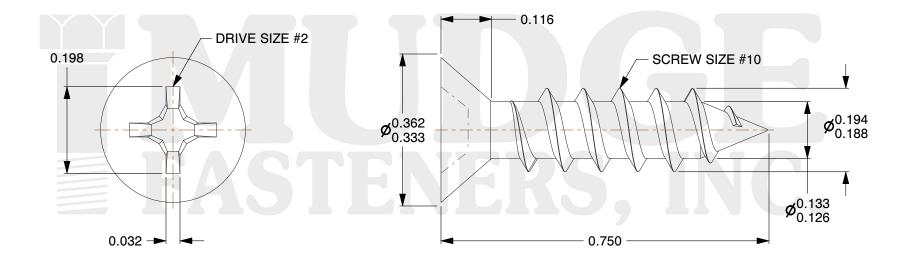

## Notes:

1. HEAD STYLE: FLAT HEAD 2. DRIVE TYPE: PHILLIPS

3. SCREW TYPE: SHEET METAL SCREW

4. STANDARD: ANSI B18.6.4

5. MATERIAL: 18-8 STAINLESS STEEL

6. FINISH: WHITE PAINT

This file and any associated information and specifications are provided for reference and evaluation purposes only and are subject to change without notice. Mudge Fasteners makes no representations, warranties, or guarantees as to the appropriateness, accuracy, completeness, or suitability for any purpose of the file, information, or specification. You are solely responsible for the use of the file, information, and specifications.

| COMPONENT<br>DESCRIPTION | #10X3/4 PHILLIPS FLAT SMS<br>STAINLESS BRIGHT WHITE PAINT,<br>DURANAR UC55026 | UNIT   |
|--------------------------|-------------------------------------------------------------------------------|--------|
|                          |                                                                               | INCH   |
|                          |                                                                               | SHEET  |
|                          |                                                                               | 1 of 1 |
| PART NUMBER              | 10210A075SSBWP                                                                | SCALE  |
| MATERIAL                 | STAINLESS STEEL                                                               | 4.556  |