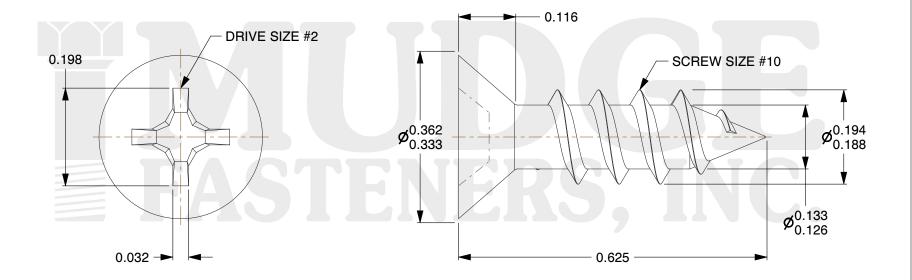

## Notes:

1. HEAD STYLE: FLAT HEAD 2. DRIVE TYPE: PHILLIPS

3. SCREW TYPE: SHEET METAL SCREW

4. STANDARD: ANSI B18.6.4

5. MATERIAL: 18-8 STAINLESS STEEL

This file and any associated information and specifications are provided for reference and evaluation purposes only and are subject to change without notice. Mudge Fasteners makes no representations, warranties, or guarantees as to the appropriateness, accuracy, completeness, or suitability for any purpose of the file, information, or specification. You are solely responsible for the use of the file, information, and specifications.

|                          |                                                          | UNIT   |
|--------------------------|----------------------------------------------------------|--------|
| COMPONENT<br>DESCRIPTION | #10X5/8 PHILLIPS FLAT SMS<br>STAINLESS, BONE WHITE PAINT | INCH   |
|                          |                                                          | SHEET  |
|                          |                                                          | 1 of 1 |
| PART NUMBER              | 10210A062SSBWP                                           | SCALE  |
| MATERIAL                 | STAINLESS STEEL                                          | 5.141  |