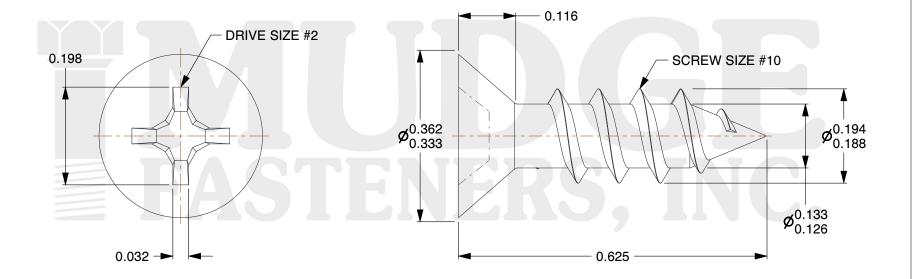

## Notes:

1. HEAD STYLE: FLAT HEAD 2. DRIVE TYPE: PHILLIPS

3. SCREW TYPE: SHEET METAL SCREW

4. STANDARD: ANSI B18.6.4

5. MATERIAL: 18-8 STAINLESS STEEL

representations, warranties, or guarantees as to the appropriateness, accuracy, completeness, or suitability for any purpose of the file, information, or specification. You are solely responsible for the use of the file, information, and specifications.

| COMPONENT<br>DESCRIPTION | #10X5/8 PHILLIPS FLAT SMS<br>STAINLESS STL | UNIT   |
|--------------------------|--------------------------------------------|--------|
|                          |                                            | INCH   |
|                          |                                            | SHEET  |
|                          |                                            | 1 of 1 |
| PART NUMBE               | 10210A062SS                                | SCALE  |
| MATERIAL                 | STAINLESS STEEL                            | 5.141  |