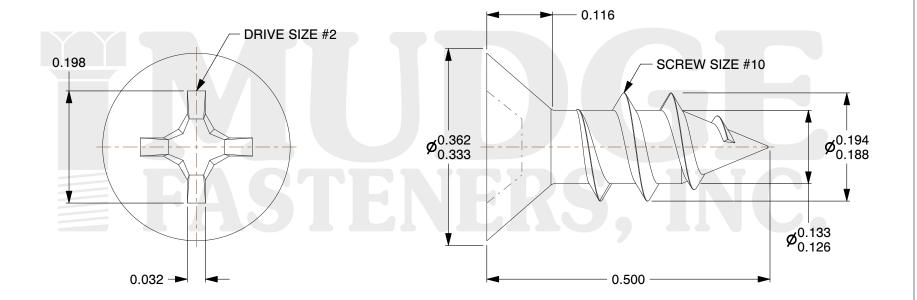

## Notes:

1. HEAD STYLE: FLAT HEAD 2. DRIVE TYPE: PHILLIPS

3. SCREW TYPE: SHEET METAL SCREW

4. STANDARD: ANSI B18.6.4

5. MATERIAL: 18-8 STAINLESS STEEL

This file and any associated information and specifications are provided for reference and evaluation purposes only and are subject to change without notice. Mudge Fasteners makes no representations, warranties, or guarantees as to the appropriateness, accuracy, completeness, or suitability for any purpose of the file, information, or specification. You are solely responsible for the use of the file, information, and specifications.

|                          |                                                          | UNIT   |
|--------------------------|----------------------------------------------------------|--------|
| COMPONENT<br>DESCRIPTION | #10X1/2 PHILLIPS FLAT SMS<br>STAINLESS, NIGHT FALL PAINT | INCH   |
|                          |                                                          | SHEET  |
|                          |                                                          | 1 of 1 |
| PART NUMBER              | 10210A050SSNFP                                           | SCALE  |
| MATERIAL                 | STAINLESS STEEL                                          | 5.900  |