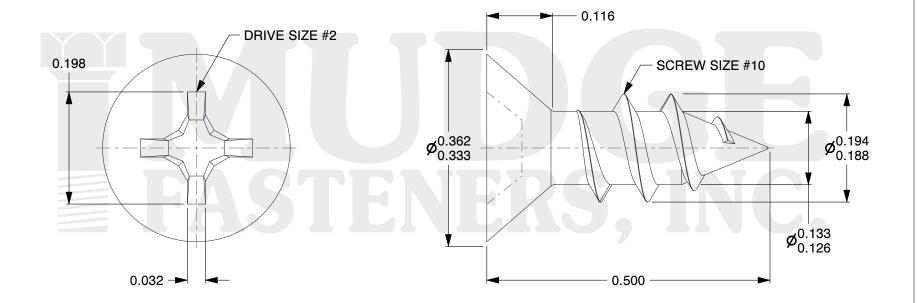

## Notes:

1. HEAD STYLE: FLAT HEAD 2. DRIVE TYPE: PHILLIPS

3. SCREW TYPE: SHEET METAL SCREW

4. STANDARD: ANSI B18.6.4

5. MATERIAL: 18-8 STAINLESS STEEL

This file and any associated information and specifications are provided for reference and evaluation purposes only and are subject to change without notice. Mudge Fasteners makes no representations, warranties, or guarantees as to the appropriateness, accuracy, completeness, or suitability for any purpose of the file, information, or specification. You are solely responsible for the use of the file, information, and specifications.

| COMPONENT<br>DESCRIPTION | #10X1/2 PHILLIPS FLAT SMS<br>STAINLESS, BONE WHITE PAINT | UNIT   |
|--------------------------|----------------------------------------------------------|--------|
|                          |                                                          | INCH   |
|                          |                                                          | SHEET  |
|                          |                                                          | 1 of 1 |
| PART NUMBER              | 10210A050SSBWP                                           | SCALE  |
| MATERIAL                 | STAINLESS STEEL                                          | 5.900  |