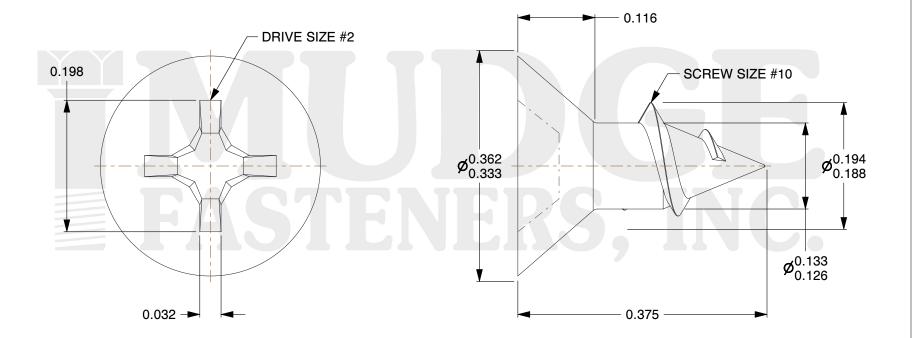

## Notes:

1. HEAD STYLE: FLAT HEAD 2. DRIVE TYPE: PHILLIPS

3. SCREW TYPE: SHEET METAL SCREW

4. STANDARD: ANSI B18.6.4

5. MATERIAL: 18-8 STAINLESS STEEL

g www.mudgefasteners.com

This file and any associated information and specifications are provided for reference and evaluation purposes only and are subject to change without notice. Mudge Fasteners makes no representations, warranties, or guarantees as to the appropriateness, accuracy, completeness, or suitability for any purpose of the file, information, or specification. You are solely responsible for the use of the file, information, and specifications.

|                          |                                          | UNIT   |
|--------------------------|------------------------------------------|--------|
| COMPONENT<br>DESCRIPTION | #10X3/8 PHILLIPS FLAT SMS<br>STAIN STEEL | INCH   |
|                          |                                          | SHEET  |
|                          |                                          | 1 of 1 |
| PART NUMBER              | 10210A037SS                              | SCALE  |
| MATERIAL                 | STAINLESS STEEL                          | 6.920  |