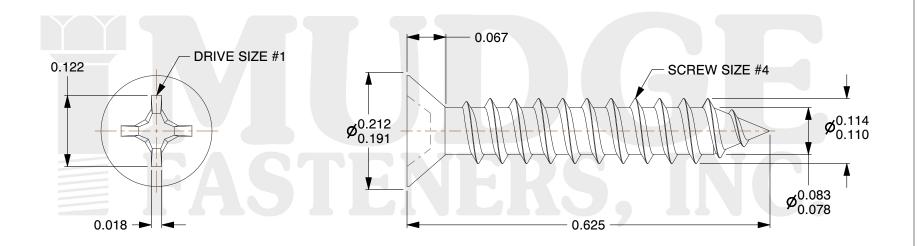

## Notes:

1. HEAD STYLE: FLAT HEAD 2. DRIVE TYPE: PHILLIPS

3. SCREW TYPE: SHEET METAL SCREW

4. STANDARD: ANSI B18.6.4

5. MATERIAL: 18-8 STAINLESS STEEL

This file and any associated information and specifications are provided for reference and evaluation purposes only and are subject to change without notice. Mudge Fasteners makes no representations, warranties, or guarantees as to the appropriateness, accuracy, completeness, or suitability for any purpose of the file, information, or specification. You are solely responsible for the use of the file, information, and specifications.

|                          |                                       | UNIT   |
|--------------------------|---------------------------------------|--------|
| COMPONENT<br>DESCRIPTION | #4X5/8 PHILLIPS FLAT SMS<br>STAINLESS | INCH   |
|                          |                                       | SHEET  |
|                          |                                       | 1 of 1 |
| PART NUMBER              | 1020A062SS                            | SCALE  |
| MATERIAL                 | STAINLESS STEEL                       | 6.050  |