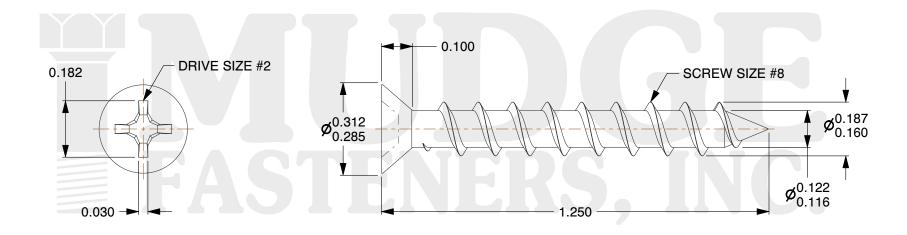

## Notes:

1. HEAD STYLE: FLAT HEAD 2. DRIVE TYPE: PHILLIPS

3. SCREW TYPE: PARTICLE BOARD SCREW

4. STANDARD: ANSI B18.6.4 5. MATERIAL: CARBON STEEL

6. FINISH: PLAIN

@ www.mudgefasteners.com

This file and any associated information and specifications are provided for reference and evaluation purposes only and are subject to change without notice. Mudge Fasteners makes no representations, warranties, or guarantees as to the appropriateness, accuracy, completeness, or suitability for any purpose of the file, information, or specification. You are solely responsible for the use of the file, information, and specifications.

| COMPONENT<br>DESCRIPTION | 8X1-1/4 PH FLAT PBS<br>2/3 THRD PLAIN | UNIT   |
|--------------------------|---------------------------------------|--------|
|                          |                                       | INCH   |
|                          |                                       | SHEET  |
|                          |                                       | 1 of 1 |
| PART NUMBER              | 10208D125PN                           | SCALE  |
| MATERIAL                 | CARBON STEEL                          | 3.229  |