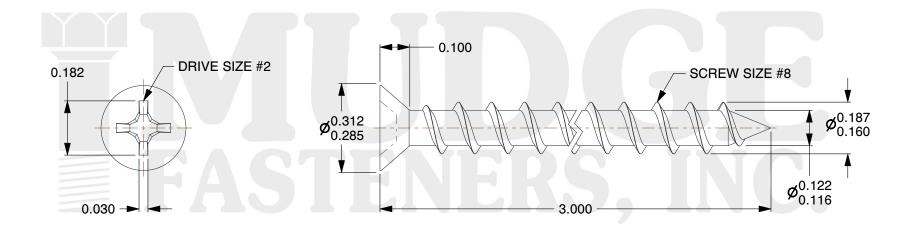

## Notes:

1. HEAD STYLE: FLAT HEAD 2. DRIVE TYPE: PHILLIPS

3. SCREW TYPE: PARTICLE BOARD SCREW

4. STANDARD: ANSI B18.6.45. MATERIAL: CARBON STEEL

6. FINISH: BLACK ZINC

@ www.mudgefasteners.com

This file and any associated information and specifications are provided for reference and evaluation purposes only and are subject to change without notice. Mudge Fasteners makes no representations, warranties, or guarantees as to the appropriateness, accuracy, completeness, or suitability for any purpose of the file, information, or specification. You are solely responsible for the use of the file, information, and specifications.

| COMPONENT<br>DESCRIPTION | #8X3 PH FLAT PBS<br>BLACK ZINC PLASTIC WOOD LT<br>REDWOOD PAINT | UNIT   |
|--------------------------|-----------------------------------------------------------------|--------|
|                          |                                                                 | INCH   |
|                          |                                                                 | SHEET  |
|                          |                                                                 | 1 of 1 |
| PART NUMBER              | 10208C300Z4PWLTRWP                                              | SCALE  |
| MATERIAL                 | CARBON STEEL                                                    | 3.105  |