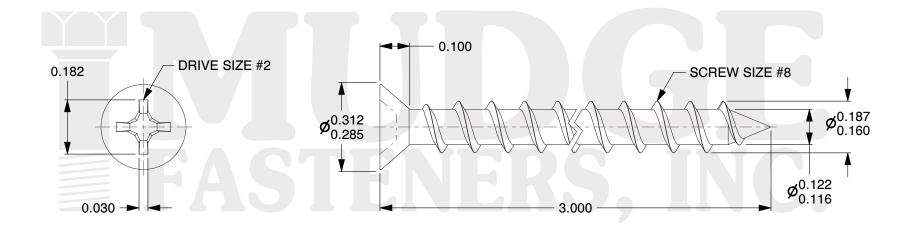

## Notes:

1. HEAD STYLE: FLAT HEAD 2. DRIVE TYPE: PHILLIPS

3. SCREW TYPE: PARTICLE BOARD SCREW

4. STANDARD: ANSI B18.6.45. MATERIAL: CARBON STEEL

6. FINISH: BLACK ZINC

@ www.mudgefasteners.com

This file and any associated information and specifications are provided for reference and evaluation purposes only and are subject to change without notice. Mudge Fasteners makes no representations, warranties, or guarantees as to the appropriateness, accuracy, completeness, or suitability for any purpose of the file, information, or specification. You are solely responsible for the use of the file, information, and specifications.

| COMPONENT<br>DESCRIPTION | #8X3 PH FLAT PBS<br>BLACK ZINC PLASTIC WOOD BROWN<br>PAINT | UNIT   |
|--------------------------|------------------------------------------------------------|--------|
|                          |                                                            | INCH   |
|                          |                                                            | SHEET  |
|                          |                                                            | 1 of 1 |
| PART NUMBER              | 10208C300Z4PWBRWNP                                         | SCALE  |
| MATERIAL                 | CARBON STEEL                                               | 3.105  |