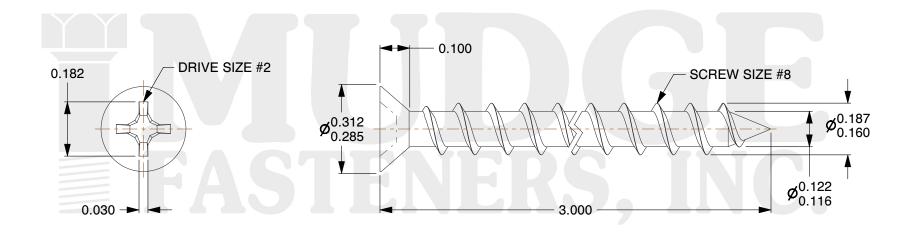

## Notes:

1. HEAD STYLE: FLAT HEAD 2. DRIVE TYPE: PHILLIPS

3. SCREW TYPE: PARTICLE BOARD SCREW

4. STANDARD: ANSI B18.6.45. MATERIAL: CARBON STEEL

6. FINISH: PLAIN

@ www.mudgefasteners.com

This file and any associated information and specifications are provided for reference and evaluation purposes only and are subject to change without notice. Mudge Fasteners makes no representations, warranties, or guarantees as to the appropriateness, accuracy, completeness, or suitability for any purpose of the file, information, or specification. You are solely responsible for the use of the file, information, and specifications.

|                          |                                 | UNIT   |
|--------------------------|---------------------------------|--------|
| COMPONENT<br>DESCRIPTION | #8X3 PHILLIPS FLAT PBS<br>PLAIN | INCH   |
|                          |                                 | SHEET  |
|                          |                                 | 1 of 1 |
| PART NUMBER              | 10208C300PN                     | SCALE  |
| MATERIAL                 | CARBON STEEL                    | 3.105  |