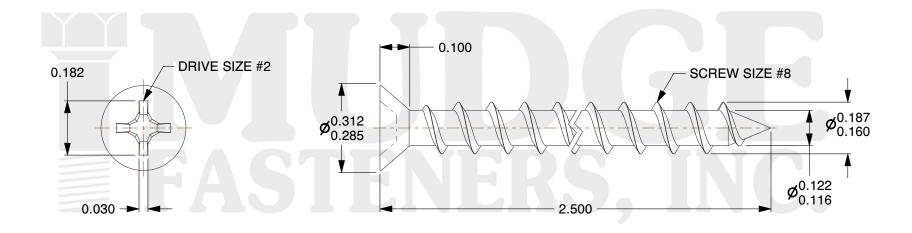

## Notes:

1. HEAD STYLE: FLAT HEAD 2. DRIVE TYPE: PHILLIPS

3. SCREW TYPE: PARTICLE BOARD SCREW

4. STANDARD: ANSI B18.6.4 5. MATERIAL: CARBON STEEL

6. FINISH: PLAIN

@ www.mudgefasteners.com

This file and any associated information and specifications are provided for reference and evaluation purposes only and are subject to change without notice. Mudge Fasteners makes no representations, warranties, or guarantees as to the appropriateness, accuracy, completeness, or suitability for any purpose of the file, information, or specification. You are solely responsible for the use of the file, information, and specifications.

| COMPONENT<br>DESCRIPTION | #8X2-1/2 PH. FLAT PBS<br>PLAIN | UNIT   |
|--------------------------|--------------------------------|--------|
|                          |                                | INCH   |
|                          |                                | SHEET  |
|                          |                                | 1 of 1 |
| PART NUMBER              | 10208C250PN                    | SCALE  |
| MATERIAL                 | CARBON STEEL                   | 3.105  |