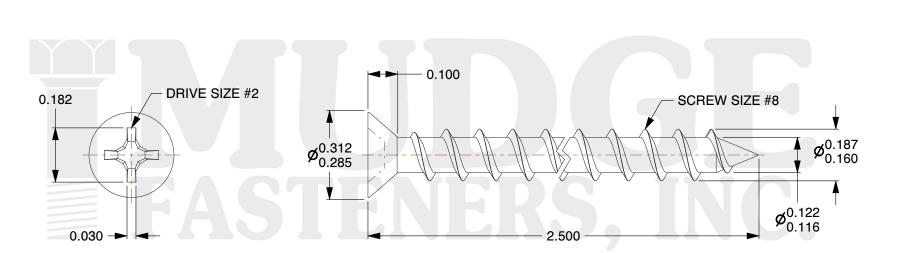

## Notes :

- 1. HEAD STYLE: FLAT HEAD
- 2. DRIVE TYPE: PHILLIPS
- 3. SCREW TYPE: PARTICLE BOARD SCREW
- 4. STANDARD: ANSI B18.6.4
- 5. MATERIAL: CARBON STEEL
- 6. FINISH: NICKEL PLATED

FURNIN

| FASTENERS, INC.          | appropriateness, accuracy, completeness, or suitability for any | This drawing is the property of<br>Mudge Fasteners. It contains<br>confidential proprietary<br>information that is Mudge<br>Fasteners property. Do not<br>disclose to or duplicate for<br>others except as authorized by<br>Mudge Fasteners. | COMPONENT<br>DESCRIPTION | 8X2-1/2 PH FLAT PBS<br>NICKEL | UNIT<br>INCH<br>SHEET<br>1 of 1 |
|--------------------------|-----------------------------------------------------------------|----------------------------------------------------------------------------------------------------------------------------------------------------------------------------------------------------------------------------------------------|--------------------------|-------------------------------|---------------------------------|
|                          | solely responsible for the use of the file, information, and    |                                                                                                                                                                                                                                              | PART NUMBER              | 10208C250NP                   | SCALE                           |
| & www.mudgefasteners.com |                                                                 |                                                                                                                                                                                                                                              | MATERIAL                 | CARBON STEEL                  | 3.105                           |