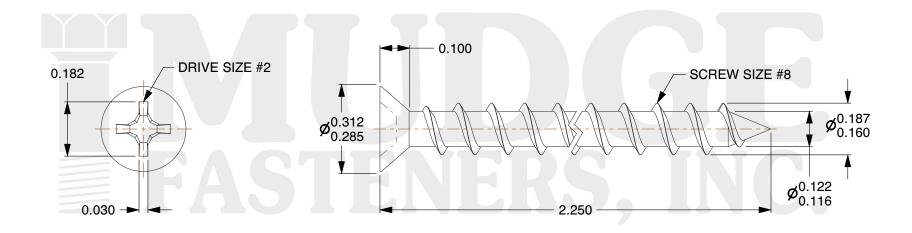

## Notes:

1. HEAD STYLE: FLAT HEAD 2. DRIVE TYPE: PHILLIPS

3. SCREW TYPE: PARTICLE BOARD SCREW

4. STANDARD: ANSI B18.6.4
5. MATERIAL: CARBON STEEL

6. FINISH: PLAIN

purpose of solely response of so

This file and any associated information and specifications are provided for reference and evaluation purposes only and are subject to change without notice. Mudge Fasteners makes no representations, warranties, or guarantees as to the appropriateness, accuracy, completeness, or suitability for any purpose of the file, information, or specification. You are solely responsible for the use of the file, information, and specifications.

| COMPONENT<br>DESCRIPTION | #8X2-1/4 PH. FLAT PBS<br>PLAIN | UNIT   |
|--------------------------|--------------------------------|--------|
|                          |                                | INCH   |
|                          |                                | SHEET  |
|                          |                                | 1 of 1 |
| PART NUMBER              | 10208C225PN                    | SCALE  |
| MATERIAL                 | CARBON STEEL                   | 3.105  |