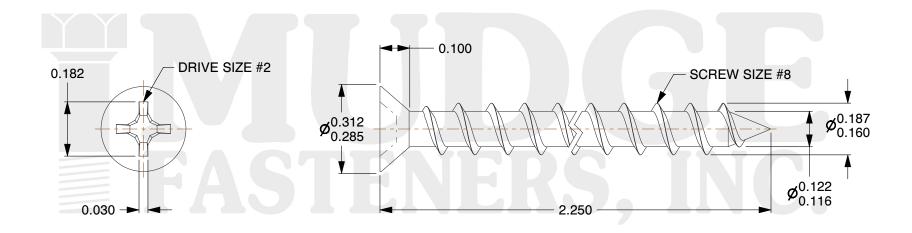

## Notes:

1. HEAD STYLE: FLAT HEAD 2. DRIVE TYPE: PHILLIPS

3. SCREW TYPE: PARTICLE BOARD SCREW

4. STANDARD: ANSI B18.6.45. MATERIAL: CARBON STEEL

6. FINISH: BLACK

@ www.mudgefasteners.com

This file and any associated information and specifications are provided for reference and evaluation purposes only and are subject to change without notice. Mudge Fasteners makes no representations, warranties, or guarantees as to the appropriateness, accuracy, completeness, or suitability for any purpose of the file, information, or specification. You are solely responsible for the use of the file, information, and specifications.

|                          |                              | UNIT   |
|--------------------------|------------------------------|--------|
| COMPONENT<br>DESCRIPTION | 8X2-1/4 PH FLAT PBS<br>BLACK | INCH   |
|                          |                              | SHEET  |
|                          |                              | 1 of 1 |
| PART NUMBER              | 10208C225BO                  | SCALE  |
| MATERIAL                 | CARBON STEEL                 | 3.105  |