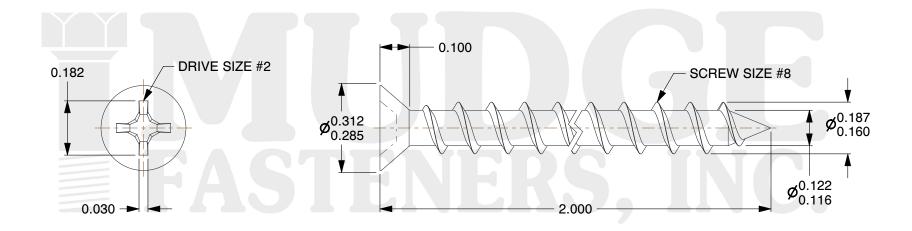

## Notes:

1. HEAD STYLE: FLAT HEAD 2. DRIVE TYPE: PHILLIPS

3. SCREW TYPE: PARTICLE BOARD SCREW

4. STANDARD: ANSI B18.6.45. MATERIAL: CARBON STEEL

6. FINISH: ZINC PLATED

@ www.mudgefasteners.com

This file and any associated information and specifications are provided for reference and evaluation purposes only and are subject to change without notice. Mudge Fasteners makes no representations, warranties, or guarantees as to the appropriateness, accuracy, completeness, or suitability for any purpose of the file, information, or specification. You are solely responsible for the use of the file, information, and specifications.

|                          |                                | UNIT   |
|--------------------------|--------------------------------|--------|
| COMPONENT<br>DESCRIPTION | #8X2 PHILLIPS FLAT PBS<br>ZINC | INCH   |
|                          |                                | SHEET  |
|                          |                                | 1 of 1 |
| PART NUMBER              | 10208C200ZC                    | SCALE  |
| MATERIAL                 | CARBON STEEL                   | 3.105  |