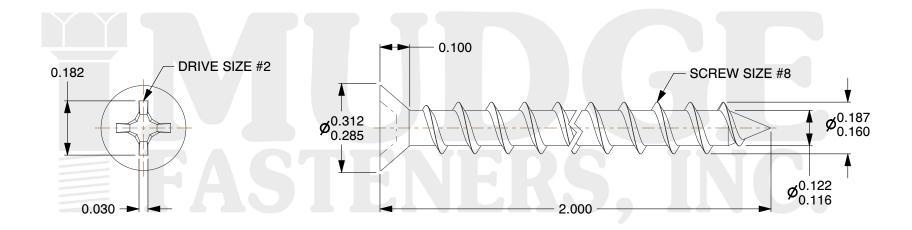

## Notes:

1. HEAD STYLE: FLAT HEAD 2. DRIVE TYPE: PHILLIPS

3. SCREW TYPE: PARTICLE BOARD SCREW

4. STANDARD: ANSI B18.6.45. MATERIAL: CARBON STEEL

6. FINISH: BLACK ZINC

@ www.mudgefasteners.com

This file and any associated information and specifications are provided for reference and evaluation purposes only and are subject to change without notice. Mudge Fasteners makes no representations, warranties, or guarantees as to the appropriateness, accuracy, completeness, or suitability for any purpose of the file, information, or specification. You are solely responsible for the use of the file, information, and specifications.

| COMPONENT<br>DESCRIPTION | #8X2 PH FLAT PBS<br>BLK ZC PLAST. WD BROWN/ TUDOR<br>PAINT | UNIT   |
|--------------------------|------------------------------------------------------------|--------|
|                          |                                                            | INCH   |
|                          |                                                            | SHEET  |
|                          |                                                            | 1 of 1 |
| PART NUMBER              | 10208C200Z4PWBRWNP                                         | SCALE  |
| MATERIAL                 | CARBON STEEL                                               | 3.105  |