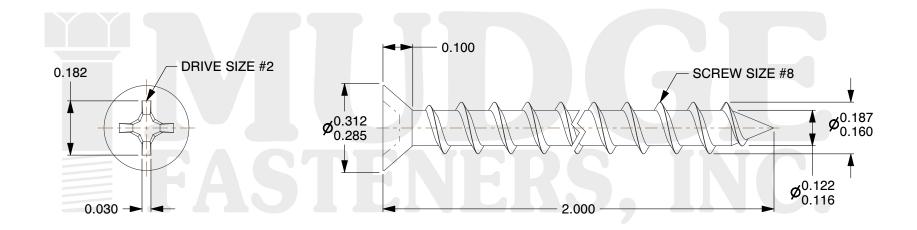

## Notes:

1. HEAD STYLE: FLAT HEAD 2. DRIVE TYPE: PHILLIPS

3. SCREW TYPE: PARTICLE BOARD SCREW

4. STANDARD: ANSI B18.6.45. MATERIAL: CARBON STEEL

6. FINISH: BLACK ZINC

@ www.mudgefasteners.com

This file and any associated information and specifications are provided for reference and evaluation purposes only and are subject to change without notice. Mudge Fasteners makes no representations, warranties, or guarantees as to the appropriateness, accuracy, completeness, or suitability for any purpose of the file, information, or specification. You are solely responsible for the use of the file, information, and specifications.

| COMPONENT<br>DESCRIPTION | #8X2 PH FLAT PBS<br>BLK ZC, MILWAUKEE BROWN PAINT | UNIT   |
|--------------------------|---------------------------------------------------|--------|
|                          |                                                   | INCH   |
|                          |                                                   | SHEET  |
|                          |                                                   | 1 of 1 |
| PART NUMBER              | 10208C200Z4MBP                                    | SCALE  |
| MATERIAL                 | CARBON STEEL                                      | 3.105  |