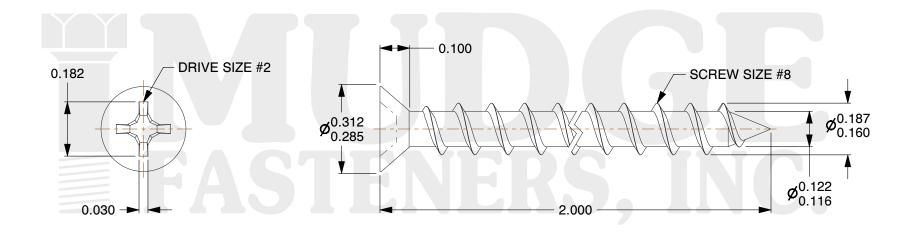

## Notes:

1. HEAD STYLE: FLAT HEAD 2. DRIVE TYPE: PHILLIPS

3. SCREW TYPE: PARTICLE BOARD SCREW

4. STANDARD: ANSI B18.6.45. MATERIAL: CARBON STEEL

6. FINISH: BLACK ZINC

& www.mudgefasteners.com

This file and any associated information and specifications are provided for reference and evaluation purposes only and are subject to change without notice. Mudge Fasteners makes no representations, warranties, or guarantees as to the appropriateness, accuracy, completeness, or suitability for any purpose of the file, information, or specification. You are solely responsible for the use of the file, information, and specifications.

| COMPONENT<br>DESCRIPTION | #8X2 PH FLAT PBS<br>BLK ZC LT BROWN/DRIFTWD PAINT | UNIT   |
|--------------------------|---------------------------------------------------|--------|
|                          |                                                   | INCH   |
|                          |                                                   | SHEET  |
|                          |                                                   | 1 of 1 |
| PART NUMBER              | 10208C200Z4LBNP                                   | SCALE  |
| MATERIAL                 | CARBON STEEL                                      | 3.105  |