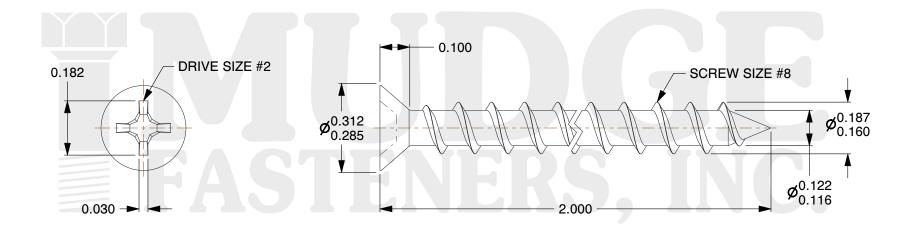

## Notes:

1. HEAD STYLE: FLAT HEAD 2. DRIVE TYPE: PHILLIPS

3. SCREW TYPE: PARTICLE BOARD SCREW

4. STANDARD: ANSI B18.6.45. MATERIAL: CARBON STEEL

6. FINISH: BLACK ZINC

@www.mudgefasteners.com

This file and any associated information and specifications are provided for reference and evaluation purposes only and are subject to change without notice. Mudge Fasteners makes no representations, warranties, or guarantees as to the appropriateness, accuracy, completeness, or suitability for any purpose of the file, information, or specification. You are solely responsible for the use of the file, information, and specifications.

|                          |                                                 | UNIT   |
|--------------------------|-------------------------------------------------|--------|
| COMPONENT<br>DESCRIPTION | #8X2 PH FLAT PBS<br>BLACK ZINC DARK GREEN PAINT | INCH   |
|                          |                                                 | SHEET  |
|                          |                                                 | 1 of 1 |
| PART NUMBER              | 10208C200Z4DGP                                  | SCALE  |
| MATERIAL                 | CARBON STEEL                                    | 3.105  |