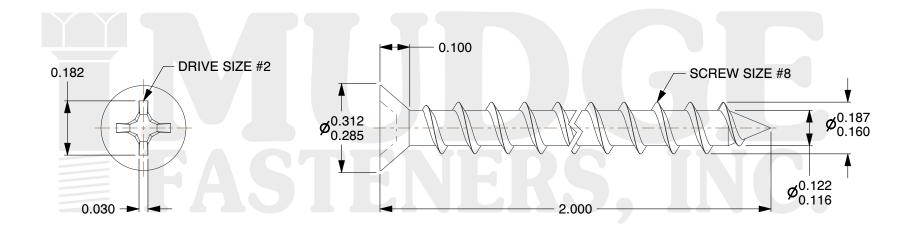

## Notes:

1. HEAD STYLE: FLAT HEAD 2. DRIVE TYPE: PHILLIPS

3. SCREW TYPE: PARTICLE BOARD SCREW

4. STANDARD: ANSI B18.6.45. MATERIAL: CARBON STEEL

6. FINISH: BLACK ZINC

@ www.mudgefasteners.com

This file and any associated information and specifications are provided for reference and evaluation purposes only and are subject to change without notice. Mudge Fasteners makes no representations, warranties, or guarantees as to the appropriateness, accuracy, completeness, or suitability for any purpose of the file, information, or specification. You are solely responsible for the use of the file, information, and specifications.

| COMPONENT<br>DESCRIPTION | #8X2 PH FLAT PBS<br>BLACK ZINC BLACK PAINT | UNIT   |
|--------------------------|--------------------------------------------|--------|
|                          |                                            | INCH   |
|                          |                                            | SHEET  |
|                          |                                            | 1 of 1 |
| PART NUMBER              | 10208C200Z4BP                              | SCALE  |
| MATERIAL                 | CARBON STEEL                               | 3.105  |