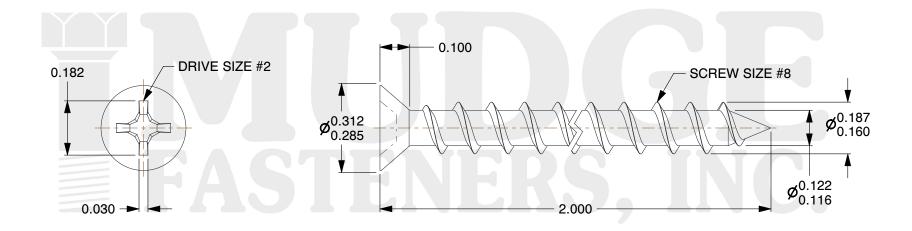

## Notes:

1. HEAD STYLE: FLAT HEAD 2. DRIVE TYPE: PHILLIPS

3. SCREW TYPE: PARTICLE BOARD SCREW

4. STANDARD: ANSI B18.6.45. MATERIAL: CARBON STEEL

6. FINISH: BLACK ZINC

@ www.mudgefasteners.com

This file and any associated information and specifications are provided for reference and evaluation purposes only and are subject to change without notice. Mudge Fasteners makes no representations, warranties, or guarantees as to the appropriateness, accuracy, completeness, or suitability for any purpose of the file, information, or specification. You are solely responsible for the use of the file, information, and specifications.

| COMPONENT<br>DESCRIPTION | #8X2 PH FLAT PBS<br>BLACK ZINC, ANTIQUE MAHOGANY<br>PAINT | UNIT   |
|--------------------------|-----------------------------------------------------------|--------|
|                          |                                                           | INCH   |
|                          |                                                           | SHEET  |
|                          |                                                           | 1 of 1 |
| PART NUMBER              | 10208C200Z4AMP                                            | SCALE  |
| MATERIAL                 | CARBON STEEL                                              | 3.105  |