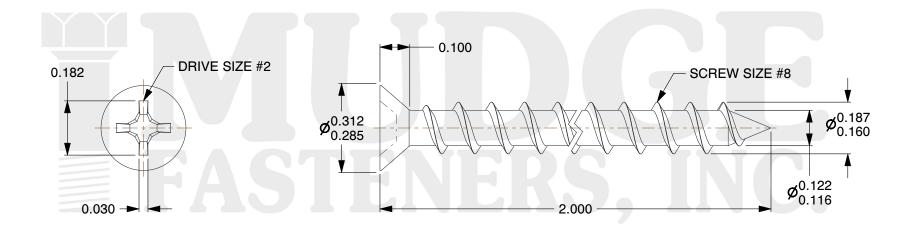

## Notes:

1. HEAD STYLE: FLAT HEAD 2. DRIVE TYPE: PHILLIPS

3. SCREW TYPE: PARTICLE BOARD SCREW

4. STANDARD: ANSI B18.6.45. MATERIAL: CARBON STEEL

6. FINISH: BLACK ZINC

@ www.mudgefasteners.com

This file and any associated information and specifications are provided for reference and evaluation purposes only and are subject to change without notice. Mudge Fasteners makes no representations, warranties, or guarantees as to the appropriateness, accuracy, completeness, or suitability for any purpose of the file, information, or specification. You are solely responsible for the use of the file, information, and specifications.

| COMPONENT<br>DESCRIPTION | #8X2 PHILLIPS FLAT PBS<br>BLACK ZINC | UNIT   |
|--------------------------|--------------------------------------|--------|
|                          |                                      | INCH   |
|                          |                                      | SHEET  |
|                          |                                      | 1 of 1 |
| PART NUMBER              | 10208C200Z4                          | SCALE  |
| MATERIAL                 | CARBON STEEL                         | 3.105  |