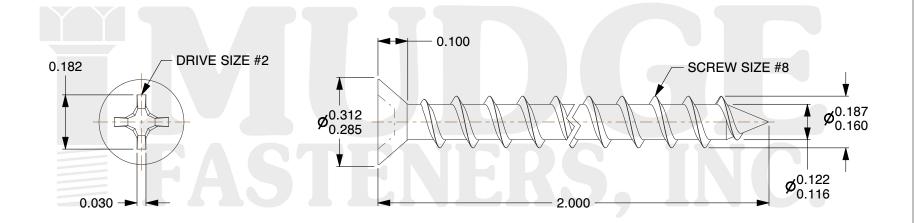

## Notes :

- 1. HEAD STYLE: FLAT HEAD
- 2. DRIVE TYPE: PHILLIPS
- 3. SCREW TYPE: PARTICLE BOARD SCREW
- 4. STANDARD: ANSI B18.6.4
- 5. MATERIAL: CARBON STEEL
- 6. FINISH: PLAIN

| FASTENERS, INC.          | This file and any associated information and specifications are<br>provided for reference and evaluation purposes only and are<br>subject to change without notice. Mudge Fasteners makes no<br>representations, warranties, or guarantees as to the<br>appropriateness, accuracy, completeness, or suitability for any<br>purpose of the file, information, or specification. You are | This drawing is the property of<br>Mudge Fasteners. It contains<br>confidential proprietary<br>information that is Mudge<br>Fasteners property. Do not<br>disclose to or duplicate for<br>others except as authorized by<br>Mudge Fasteners. | COMPONENT<br>DESCRIPTION | #8X2 PHILLIPS FLAT PBS<br>PLAIN - NO NIBS | UNIT<br>INCH<br>SHEET<br>1 of 1 |
|--------------------------|----------------------------------------------------------------------------------------------------------------------------------------------------------------------------------------------------------------------------------------------------------------------------------------------------------------------------------------------------------------------------------------|----------------------------------------------------------------------------------------------------------------------------------------------------------------------------------------------------------------------------------------------|--------------------------|-------------------------------------------|---------------------------------|
|                          | solely responsible for the use of the file, information, and                                                                                                                                                                                                                                                                                                                           |                                                                                                                                                                                                                                              | PART NUMBER              | 10208C200PN                               | SCALE                           |
| & www.mudgefasteners.com |                                                                                                                                                                                                                                                                                                                                                                                        |                                                                                                                                                                                                                                              | MATERIAL                 | CARBON STEEL                              | 3.105                           |