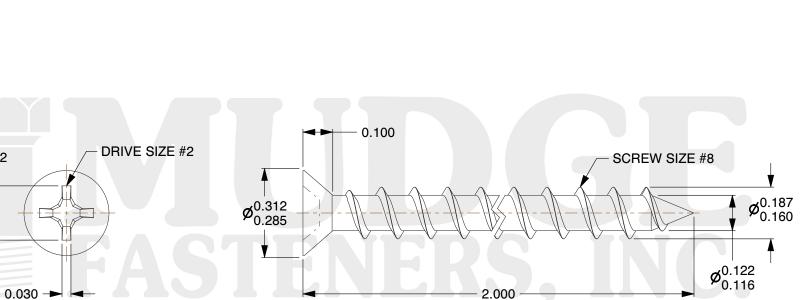

## Notes :

- 1. HEAD STYLE: FLAT HEAD
- 2. DRIVE TYPE: PHILLIPS
- 3. SCREW TYPE: PARTICLE BOARD SCREW
- 4. STANDARD: ANSI B18.6.4
- 5. MATERIAL: CARBON STEEL
- 6. FINISH: BLACK

0.182

FURNIN

| <b>B</b> www.mudgefasteners.com | This file and any associated information and specifications are<br>provided for reference and evaluation purposes only and are<br>subject to change without notice. Mudge Fasteners makes no<br>representations, warranties, or guarantees as to the<br>appropriateness, accuracy, completeness, or suitability for any<br>purpose of the file, information, or specification. You are<br>solely responsible for the use of the file, information, and<br>specifications. | This drawing is the property of<br>Mudge Fasteners. It contains<br>confidential proprietary<br>information that is Mudge<br>Fasteners property. Do not<br>disclose to or duplicate for<br>others except as authorized by<br>Mudge Fasteners. | COMPONENT<br>DESCRIPTION | #8X2 PHILLIPS FLAT PBS<br>BLACK | UNIT<br>INCH<br>SHEET |
|---------------------------------|---------------------------------------------------------------------------------------------------------------------------------------------------------------------------------------------------------------------------------------------------------------------------------------------------------------------------------------------------------------------------------------------------------------------------------------------------------------------------|----------------------------------------------------------------------------------------------------------------------------------------------------------------------------------------------------------------------------------------------|--------------------------|---------------------------------|-----------------------|
|                                 |                                                                                                                                                                                                                                                                                                                                                                                                                                                                           |                                                                                                                                                                                                                                              | PART NUMBER<br>MATERIAL  | 10208C200BO<br>CARBON STEEL     | <b>SCALE</b><br>3.105 |